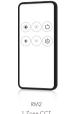

# Model No.: RM1/RM2

1 zone dimming/6-key/Wireless remote 30m distance/CR2032 battery

1 Zone CCT

CE RoHS and LVD RED

## Features

- Apply to single color or dual color LED controller.
- Each remote can match one or more receiver.
- CR2032 battery powered.
- Operate with LED indicator light.