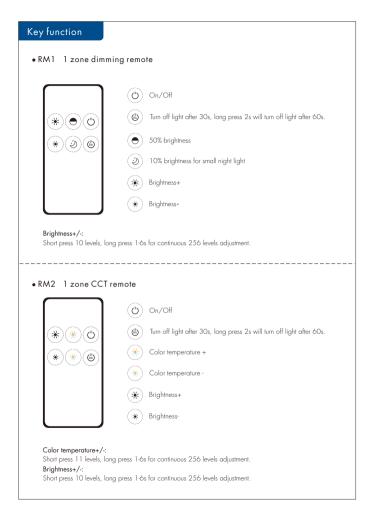

# 6-Key RF Remote Controller

# Model No.: RM1/RM2

1 zone dimming/6-key/Wireless remote 30m distance/CR2032 battery

1 Zone CCT

CE RoHS and LVD RED

## Features

- Apply to single color or dual color LED controller.
- Each remote can match one or more receiver.
- CR2032 battery powered.
- Operate with LED indicator light.