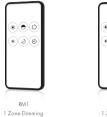

# Model No.: RM1/RM2

1 zone dimming/6-key/Wireless remote 30m distance/CR2032 battery

1 Zone CCT

CE RoHS and LVD RED

## Features

- Apply to single color or dual color LED controller.
- Each remote can match one or more receiver.
- CR2032 battery powered.
- Operate with LED indicator light.