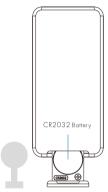

# 

— 47.00 mm —

Mechanical Structures and Installations

Note: Before the first use, please remove the protective film on the battery.